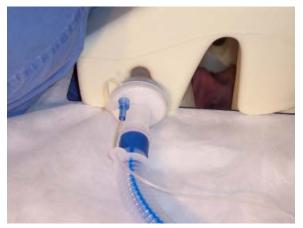

## VITAL SIGNS, INC. **DISPOSA-VIEW** THE ONLY COMPLETELY DISPOSABLE HEAD POSITIONING DEVICE

- Designed for the Prone-Positioned Patient
- Soft, comfortable, latex-free foam reduces pressure around the patient's eyes, while supporting the head and neck.
- The mirror provides the clinician with a clear view of the face, eyes, and endotracheal tube for easy monitoring.
- The slotted design allows for the endotracheal tube to be positioned on either side of the patient's face.
- Cushion and mirror in one single-use disposable.