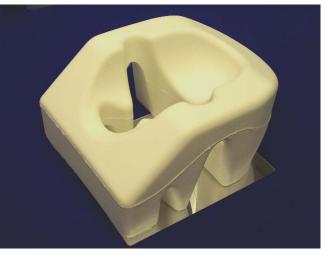

## VITAL SIGNS, INC. **DISPOSA-VIEW** THE ONLY COMPLETELY DISPOSABLE HEAD POSITIONING DEVICE

- Designed for the Prone-Positioned Patient
- Soft, comfortable, latex-free foam reduces pressure around the patient's eyes, while supporting the head and neck.
- The mirror provides the clinician with a clear view of the face, eyes, and endotracheal tube for easy monitoring.
- The slotted design allows for the endotracheal tube to be positioned on either side of the patient's face.
- Cushion and mirror in one single-use disposable.